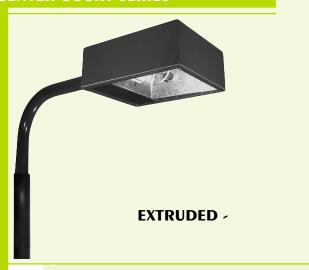

# Extruded Fixture

## **HOUSING**

Extruded rectangular with sharp miltered corners.

## **DOOR FRAME**

The die cast door frame is mounted with a high temperature silicone gasket, providing a weather tight seal.

#### LENS

Clear, HEAT, AND IMPACT RESISTANT TEMPERED GLASS.

## **OPTICS**

Forward Throw Type IV

## **LAMPS**

1000 WATT METAL HALIDE & BT56 MOGUL BASE