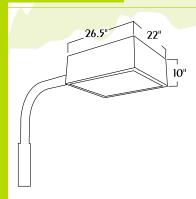

## **CENTER COURT SERIES**



# Extruded Fixture

## **HOUSING**

Extruded rectangular with sharp miltered corners.

## **DOOR FRAME**

The die cast door frame is mounted with a high temperature silicone gasket, providing a weather tight seal.

#### LENS

Clear, HEAT, AND IMPACT RESISTANT TEMPERED GLASS.

## **OPTICS**

Forward Throw Type IV

## **LAMPS**

1000 WATT METAL HALIDE & BT56 MOGUL BASE

#### Dimensions



### Accessopies



| Project Name:                    | Fixture Type:                                                                               |                                                                                              |  |  |
|----------------------------------|---------------------------------------------------------------------------------------------|----------------------------------------------------------------------------------------------|--|--|
| Order Information                | Approval:                                                                                   |                                                                                              |  |  |
| Fixtures                         |