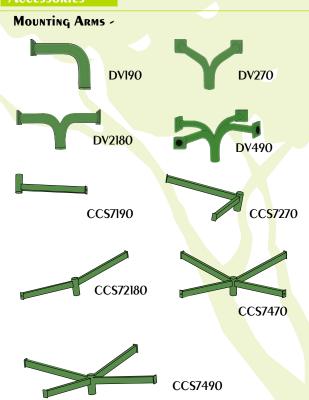

### Accessopies

| Project Name:                    | Fixture Type:                                                                               |                                                                                              |  |  |
|----------------------------------|---------------------------------------------------------------------------------------------|----------------------------------------------------------------------------------------------|--|--|
| Order Information                | Approval:                                                                                   |                                                                                              |  |  |
| Fixtures                         |                                                                                             |                                                                                              |  |  |
| Fixture                          | Description                                                                                 |                                                                                              |  |  |
| DCLB2GP1 Extrude DCLB2GP2 Extrud |                                                                                             |                                                                                              |  |  |
| Poles                            |                                                                                             |                                                                                              |  |  |
| Pole Options                     |                                                                                             |                                                                                              |  |  |
| RSP20-4-11<br>RSP20-5-11         | 4" x 20 fr. 11 Guage<br>5" x 20 fr. 11 Guage                                                |                                                                                              |  |  |
| Packages (Optional)              | <b>•</b>                                                                                    |                                                                                              |  |  |
| Single Extruded CCS              | Single Extruded CCS (1) DCLB2GP1 (Extruded) (1) DV190 (Mounting Arm) (1) RSP20-4-11 (Pole)  | Dual 180 Extruded CCS (2) DCLB2GP1 (Extruded) (1) DV180 (Mounting Arm) (1) RSP2O-4-11 (Pole) |  |  |
|                                  | Dual 70 Extruded CCS (2) DCLB2GP1 (Extruded) (1) DV270 (Mounting Arm) (1) RSP20-4-11 (Pole) | Quad 490 Extruded CCS (4) DCLB2GPI (Extruded) (1) DV490 (Mounting Arm) (1) RSP20-5-7 (Pole)  |  |  |