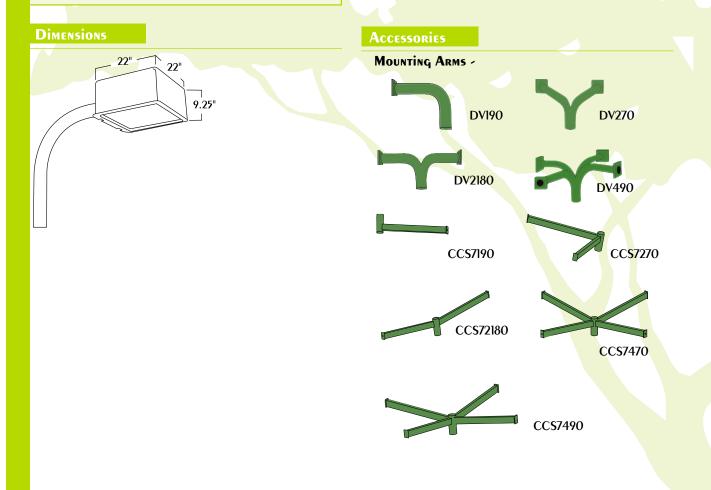

**OPTICS** Forward Throw Type IV

LAMPS 1000 Watt Metal Halide & BT56 Mogul Base

| <u>Project Name:</u>                       | Fixture Type:                                                                        |
|--------------------------------------------|--------------------------------------------------------------------------------------|
| Order Information                          | App <u>roval:</u>                                                                    |
| Fixtures                                   |                                                                                      |
| DCLB3GP1 Fixture                           | Description                                                                          |
| DCLB3GPI Die-Cast<br>DCLB3GP2 Die-Cast     | 1000W MH-MT Die-Cast<br>1000W MH-480 Die-Cast                                        |
| Poles                                      |                                                                                      |
| RSP20-4-11 Pole Options                    |                                                                                      |
| RSP20-4-11<br>RSP20-5-11                   | 4" x 20 ft. 11 Guage<br>5" x 20 ft. 11 Guage                                         |
| Packages (Optional)                        |                                                                                      |
| Single D                                   | Die-Cast CCS Dual 180 Die-Cast CCS                                                   |
|                                            | CLB3GP1 (Die-Cast) (2) DCLB3GP1 (Die-Cast)                                           |
|                                            | 190 (Mounting Arm) (1) DV180 (Mounting Arm)<br>P20 4 11 (Pole) (1) DCP20 4 11 (Pole) |
|                                            | P20-4-11 (Pole) (1) RSP20-4-11 (Pole)<br>Die-Cast CCS Quad 490 Die-Cast CCS          |
|                                            | CLB3GP1 (Die-Cast) (4) DCLB3GP1 (Die-Cast)                                           |
|                                            | 270 (Mounting Arm) (1) DV490 (Mounting Arm)                                          |
|                                            | P20-4-11 (Pole) (1) RSP20-5-7 (Pole)                                                 |
| * Galvanized Pole · ** Arm Mounted at 180° |                                                                                      |