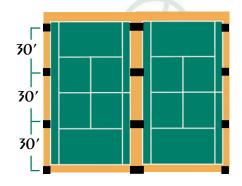

### **CLUB & TOURNAMENT**

- (8) SINGLE 90° Assemblies
- 30' 30' 30'
- (8) SINGLE 90° Assemblies
- (4) DUAL 180° Assemblies