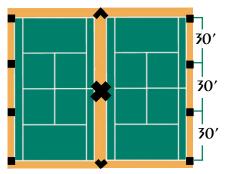

## **RECREATIONAL & RESIDENTIAL**

- (6) SINGLE 90° Assemblies
- (3) DUAL 180° Assemblies

- (6) SINGLE 90° Assemblies
- (3) DUAL 180° Assemblies