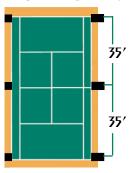

## NARROW COURT CLUB & TOURNAMENT

- (8) SINGLE 90° Assemblies
- (1) DUAL 90° Assembly
- $\begin{array}{ccc} \text{(2) TWIN} & 70^{o} \\ & \text{Assemblies} \end{array}$