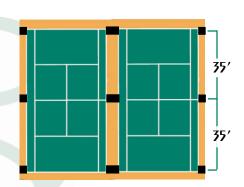

### NARROW COURT RECREATIONAL

Assemblies (2) DUAL 70°

(6) SINGLE

**90**°

- Assemblies
  (1) TWIN 18
- (1) TWIN 180° Assembly

Recreational & Residential

Recreational & Residential