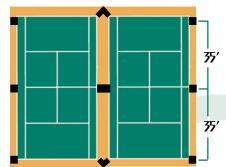

## **RECREATIONAL & RESIDENTIAL**

- (6) SINGLE 90° Assemblies
- (3) DUAL 180° Assemblies

- (6) SINGLE 90° Assemblies
- (3) DUAL 180° Assemblies